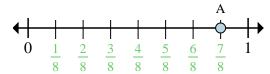

## Solve each problem.

- Ex) This numberline is divided into how many pieces?
- **Ex**) What is the location of A (written as a fraction)?

- **1a)** This numberline is divided into how many pieces?
- **1b**) What is the location of A (written as a fraction)?