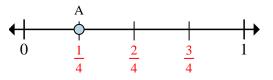

## Solve each problem.

- Ex) This numberline is divided into how many pieces?
- **Ex**) What is the location of A (written as a fraction)?

- **1a)** This numberline is divided into how many pieces?
- **1b**) What is the location of A (written as a fraction)?

## Solve each problem.

- **Ex)** This numberline is divided into how many pieces?
- **Ex)** What is the location of A (written as a fraction)?

- 1a) This numberline is divided into how many pieces?
- **1b)** What is the location of A (written as a fraction)?