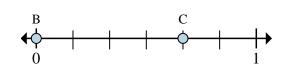

- **3a)** This numberline is divided into how many pieces?
- **3b)** What is the location of A (written as a fraction)?

- **5a)** This numberline is divided into how many pieces?
- **5b**) What is the location of A (written as a fraction)?