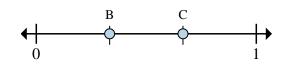

- **4a)** On this numberline what is the value of 0 written as a fraction?
- **4b**) On this numberline from B to C is how far (written as a fraction)?

- **6a)** On this numberline what is the value of 1 written as a fraction?
- **6b)** On this numberline from B to C is how far (written as a fraction)?