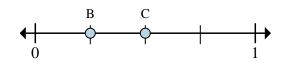

- **4a)** On this numberline what is the value of 0 written as a fraction?
- **4b)** On this numberline from B to C is how far (written as a fraction)?

- **6a)** On this numberline what is the value of 1 written as a fraction?
- **6b**) On this numberline from B to C is how far (written as a fraction)?