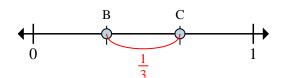

- **Ex**) On this numberline what is the value of 0 written as a fraction?
- **Ex**) On this numberline from B to C is how far (written as a fraction)?

- **2a)** On this numberline what is the value of 1 written as a fraction?
- **2b)** On this numberline from B to C is how far (written as a fraction)?

- **4a)** On this numberline what is the value of 0 written as a fraction?
- **4b**) On this numberline from B to C is how far (written as a fraction)?

- **6a)** On this numberline what is the value of 1 written as a fraction?
- **6b)** On this numberline from B to C is how far (written as a fraction)?

- **4a)** On this numberline what is the value of 0 written as a fraction?
- **4b)** On this numberline from B to C is how far (written as a fraction)?

- **6a)** On this numberline what is the value of 1 written as a fraction?
- **6b**) On this numberline from B to C is how far (written as a fraction)?