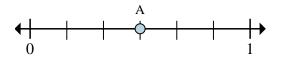

- **3a)** This numberline is divided into how many pieces?
- **3b)** What is the location of A (written as a fraction)?

- **5a)** This numberline is divided into how many pieces?
- **5b**) What is the location of A (written as a fraction)?