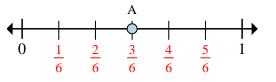

- **3a)** This numberline is divided into how many pieces?
- **3b)** What is the location of A (written as a fraction)?

- **5a)** This numberline is divided into how many pieces?
- **5b**) What is the location of A (written as a fraction)?