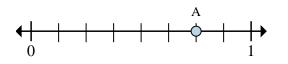

- **3a)** This numberline is divided into how many pieces?
- **3b)** What is the location of A (written as a fraction)?

- **5a)** This numberline is divided into how many pieces?
- **5b**) What is the location of A (written as a fraction)?