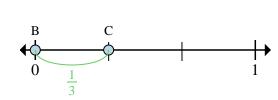

- **Ex**) On this numberline what is the value of 0 written as a fraction?
- **Ex**) On this numberline from B to C is how far (written as a fraction)?

- **2a)** On this numberline what is the value of 1 written as a fraction?
- **2b)** On this numberline from B to C is how far (written as a fraction)?