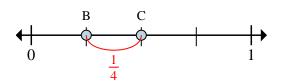

- **Ex**) On this numberline what is the value of 0 written as a fraction?
- **Ex**) On this numberline from B to C is how far (written as a fraction)?

- **2a)** On this numberline what is the value of 1 written as a fraction?
- **2b)** On this numberline from B to C is how far (written as a fraction)?

- **4a)** On this numberline what is the value of 0 written as a fraction?
- **4b**) On this numberline from B to C is how far (written as a fraction)?

- **6a)** On this numberline what is the value of 1 written as a fraction?
- **6b)** On this numberline from B to C is how far (written as a fraction)?

- **4a)** On this numberline what is the value of 0 written as a fraction?
- **4b)** On this numberline from B to C is how far (written as a fraction)?

- **6a)** On this numberline what is the value of 1 written as a fraction?
- **6b**) On this numberline from B to C is how far (written as a fraction)?