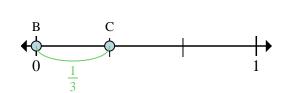

- **Ex**) On this numberline what is the value of 0 written as a fraction?
- **Ex**) On this numberline from B to C is how far (written as a fraction)?

- **2a)** On this numberline what is the value of 1 written as a fraction?
- **2b)** On this numberline from B to C is how far (written as a fraction)?

- **4a)** On this numberline what is the value of 0 written as a fraction?
- **4b**) On this numberline from B to C is how far (written as a fraction)?

- **6a)** On this numberline what is the value of 1 written as a fraction?
- **6b)** On this numberline from B to C is how far (written as a fraction)?

- **4a)** On this numberline what is the value of 0 written as a fraction?
- **4b)** On this numberline from B to C is how far (written as a fraction)?

- **6a)** On this numberline what is the value of 1 written as a fraction?
- **6b**) On this numberline from B to C is how far (written as a fraction)?