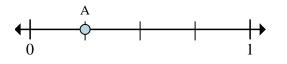

## Solve each problem.

- Ex) This numberline is divided into how many pieces?
- **Ex**) What is the location of A (written as a fraction)?

- **1a)** This numberline is divided into how many pieces?
- **1b**) What is the location of A (written as a fraction)?

## Solve each problem.

- **Ex)** This numberline is divided into how many pieces?
- **Ex)** What is the location of A (written as a fraction)?

- 1a) This numberline is divided into how many pieces?
- **1b)** What is the location of A (written as a fraction)?