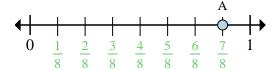

## Solve each problem.

- Ex) This numberline is divided into how many pieces?
- **Ex**) What is the location of A (written as a fraction)?

- **1a)** This numberline is divided into how many pieces?
- **1b**) What is the location of A (written as a fraction)?

## Solve each problem.

- **Ex)** This numberline is divided into how many pieces?
- **Ex)** What is the location of A (written as a fraction)?

- 1a) This numberline is divided into how many pieces?
- **1b)** What is the location of A (written as a fraction)?