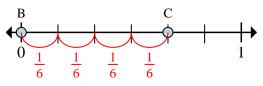

- **Ex**) On this numberline what is the value of 0 written as a fraction?
- **Ex**) On this numberline from B to C is how far (written as a fraction)?

- **2a)** On this numberline what is the value of 1 written as a fraction?
- **2b)** On this numberline from B to C is how far (written as a fraction)?

- **4a)** On this numberline what is the value of 0 written as a fraction?
- **4b**) On this numberline from B to C is how far (written as a fraction)?

- **6a)** On this numberline what is the value of 1 written as a fraction?
- **6b)** On this numberline from B to C is how far (written as a fraction)?

- **4a)** On this numberline what is the value of 0 written as a fraction?
- **4b)** On this numberline from B to C is how far (written as a fraction)?

- **6a)** On this numberline what is the value of 1 written as a fraction?
- **6b**) On this numberline from B to C is how far (written as a fraction)?