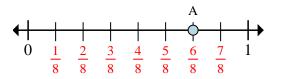

## Solve each problem.

- Ex) This numberline is divided into how many pieces?
- **Ex**) What is the location of A (written as a fraction)?

- **1a)** This numberline is divided into how many pieces?
- **1b**) What is the location of A (written as a fraction)?

- **3a)** This numberline is divided into how many pieces?
- **3b)** What is the location of A (written as a fraction)?

- **5a)** This numberline is divided into how many pieces?
- **5b**) What is the location of A (written as a fraction)?

## Solve each problem.

- **Ex)** This numberline is divided into how many pieces?
- **Ex)** What is the location of A (written as a fraction)?

- 1a) This numberline is divided into how many pieces?
- **1b)** What is the location of A (written as a fraction)?